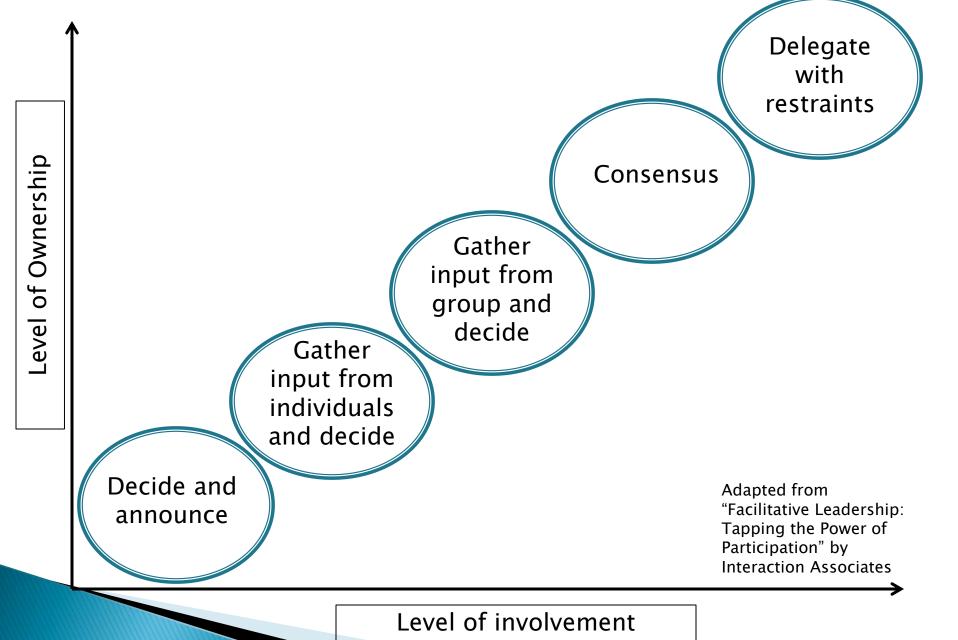

## Topeka Public Schools Decision Making Model

Staff members in Topeka Public Schools make many decisions daily and must consider existing policy, procedures and the impact on different stakeholders. The decision making model is a visual representation of what needs to be considered on major decisions.

#### Three Types of Decisions

- Policy Decisions: These decisions are based on policy defined in the Board of Education Policy Manual, Administrator Handbook, Building Handbooks, Negotiated Agreement, or Classified Handbook. These decisions are based on Federal, State and Local laws and keep the district from legal action. Input is typically not asked for on policy decisions.
- Decisions with Input: Leadership teams usually make these decisions after gathering input and information from stakeholders.
- Decisions with Consensus: These decisions are made by gaining a consensus from as many stakeholders as possible. A consensus is usually on a majority vote, but an attempt to reach a favorable compromise by all stakeholders.