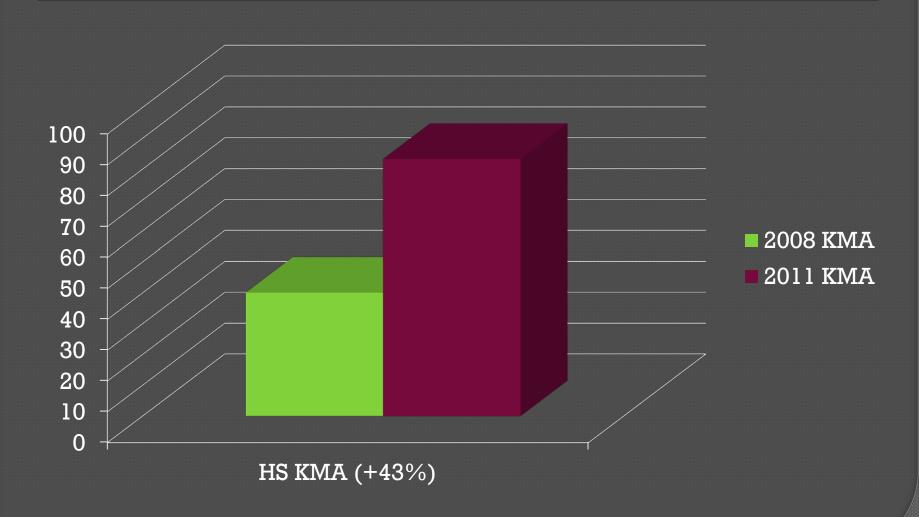

# D.A.R. METHOD

What is DAR and how can it help my students?

DAVID RICHARD DONNA MCGINTY

#### **OVERVIEW**

- Stands for Data Assessment Recording.
- A method for making and recording formative assessment data in relation to educational standards.
- Makes predictions about proficiency.
- Not content specific.

#### Fredonia High School Math Data

Fredonia, KS



#### Eisenhower Middle School Math Data

Topeka, KS



#### <u>Process</u>

Quick Quizzes

- Must be designed to be completed and graded quickly.
- 70% or better is the target.
- When grading don't give benefit of the doubt.
- Eliminate the chance of cheating.
- O Do not quiz a topic that has been reviewed in the previous 24 hours.
- Generate new quiz questions for each quiz.
- Questions should be similar to summative assessment questions.

### <u>Process</u>

Quick Quizzes

- Minimum amount of questions per quiz per indicator is 4.
- O Do not use multiple choice or true/false questions for quizzes.
- Quizzes can be used to create intervention groups.
- Quizzes that are 70% or better will be recorded on the DAR data document.

#### How to Track Collected Data

DAR Method Data Document

-