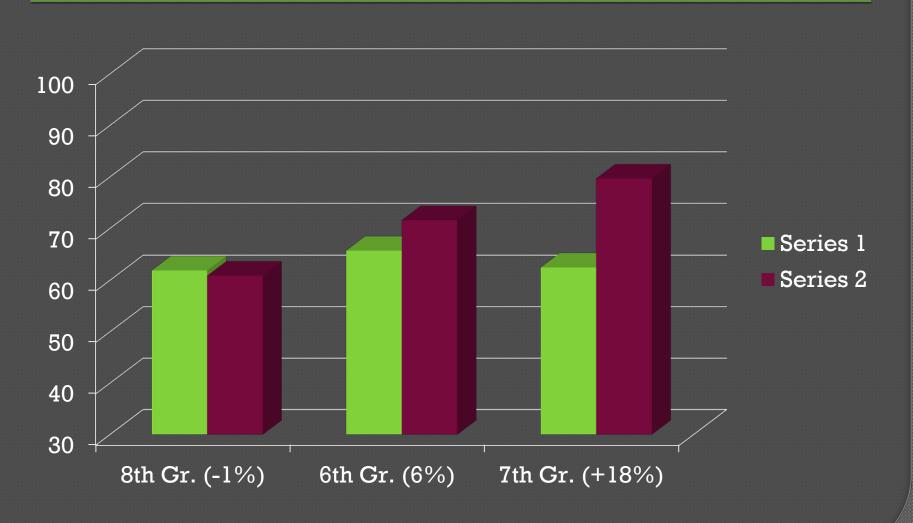

# D.A.R. METHOD

What is DAR and how can it help my students?

DAVID RICHARD DONNA MCGINTY

#### **OVERVIEW**

- Stands for Data Assessment Recording.
- A method for making and recording formative assessment data in relation to educational standards.
- Makes predictions about proficiency.
- Not content specific.

#### Fredonia High School Math Data

Fredonia, KS



#### Eisenhower Middle School Math Data

Topeka, KS



#### <u>Process</u>

Quick Quizzes

- Must be designed to be completed and graded quickly.
- 70% or better is the target.
- When grading don't give benefit of the doubt.
- Eliminate the chance of cheating.
- O Do not quiz a topic that has been reviewed in the previous 24 hours.
- Generate new quiz questions for each quiz.
- Questions should be similar to summative assessment questions.

### <u>Process</u>

Quick Quizzes

- Minimum amount of questions per quiz per indicator is 4.
- O Do not use multiple choice or true/false questions for quizzes.
- Quizzes can be used to create intervention groups.
- Quizzes that are 70% or better will be recorded on the DAR data document.

#### How to Track Collected Data

DAR Method Data Document

- The DAR Method Data Document looks like an excel sprea