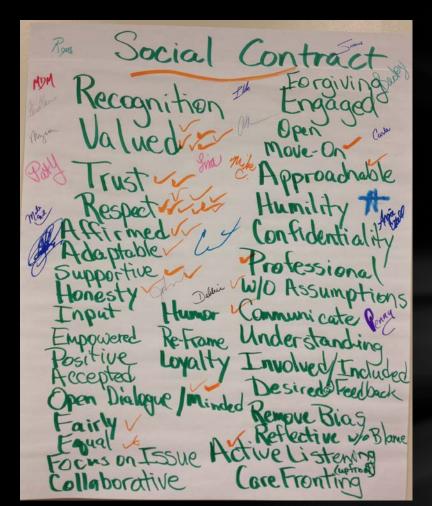

## Four Questions for Social Contract

1. How do you want to be treated by me (leader)?

1. How do you want to be treated by each other?

2. How do you think I (leader) want to be treated by you?

3. How do we want to treat each other when there is conflict?